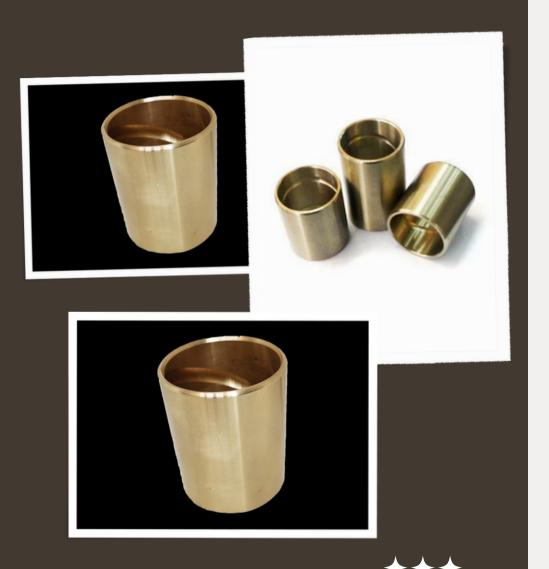

# Part Name KING PIN BUSH

#### Part Material

AB-1 , AB-2, BRONZE AND BRASS

KING PIN BUSH use in the Front Axel of HCV, MCV Commercial vehicle like - TATA, Eicher, Ashok leyland, TATA 207, TATA - 407, TATA - 1312, TATA - 608, TATA - 2416.

#### KING PIN BUSH