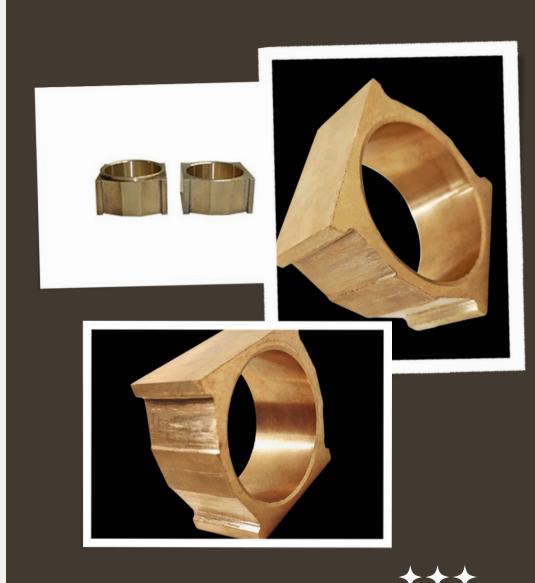

## BELL CRANK BUSH

#### Part Name

Bell Crank Bush

#### Part Material

AB-1 , AB-2, BRONZE AND BRASS

Bell crank bush use in the rear suspension of HCV, MCV, SMCV vehicle like - TATA, Eicher, TATA 207, TATA - 407, TATA - 1312, TATA - 608, TATA - 2416.