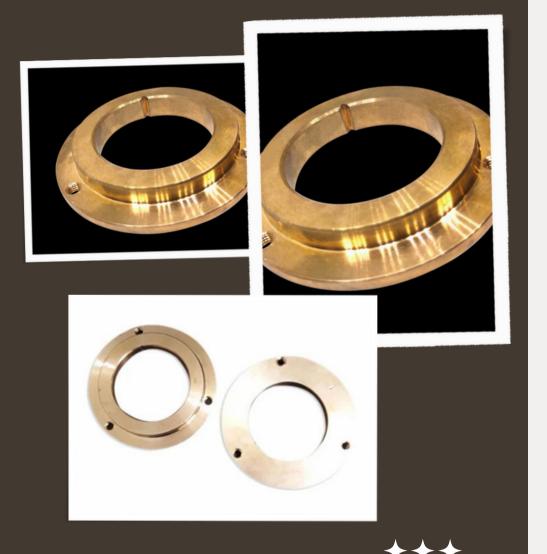

### STEERING BUSH

#### Part Name

Steering Bush

#### Part Material

AB-1 , AB-2, BRONZE AND BRASS

Steering Bush use in the Steering of vehicle like - TATA 207, TATA - 407, TATA - 1312, .