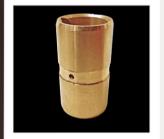

# Part Name KING PIN BUSH

#### Part Material

AB-1 , AB-2, BRONZE AND BRASS

KING PIN BUSH use in the Front Axel of HCV, MCV Commercial vehicle like - TATA, Eicher, Ashok leyland, TATA 207, TATA - 407, TATA - 1312, TATA - 608, TATA - 2416.

#### KING PIN BUSH