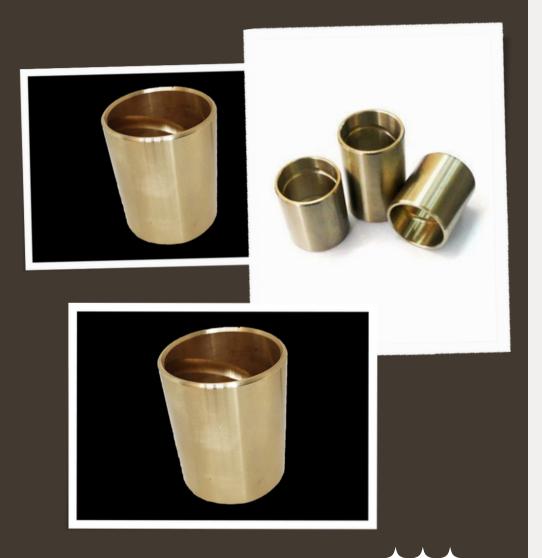

# Part Name KING PIN BUSH

#### Part Material

AB-1 , AB-2, BRONZE AND BRASS

KING PIN BUSH use in the Front Axel of HCV, MCV Commercial vehicle like - TATA, Eicher, Ashok leyland, TATA 207, TATA - 407, TATA - 1312, TATA - 608, TATA - 2416.

#### KING PIN BUSH