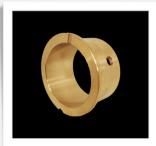

## BELL CRANK BUSH

#### Part Name

Bell Crank Bush

#### Part Material

AB-1 , AB-2, BRONZE AND BRASS

Bell crank bush use in the rear suspension of HCV, MCV, SMCV vehicle like - TATA, Eicher, TATA 207, TATA - 407, TATA - 1312, TATA - 608, TATA - 2416.