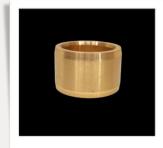

### STEERING BUSH

#### Part Name

Steering Bush

#### Part Material

AB-1 , AB-2, BRONZE AND BRASS

Steering Bush use in the Steering of vehicle like - TATA 207, TATA - 407, TATA - 1312, .