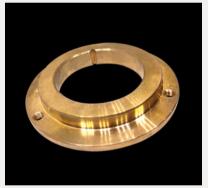

### STEERING BUSH

#### Part Name

Steering Bush

#### Part Material

AB-1 , AB-2, BRONZE AND BRASS

Steering Bush use in the Steering of vehicle like - TATA 207, TATA - 407, TATA - 1312, .