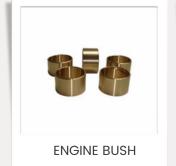

#### Part Name

**ENGINE BUSH** 

#### Part Material

AB-1 , AB-2, BRONZE AND BRASS

Eninge Bush use in the part of the commercial vehicle.

## **ENGINE BUSH**