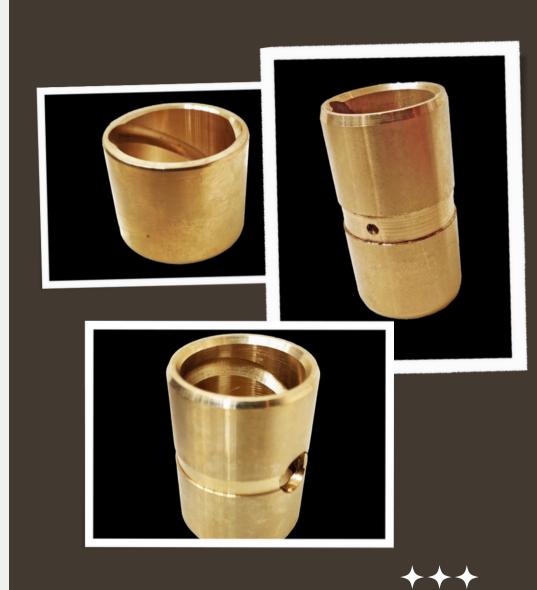

## BELL CRANK BUSH

#### Part Name

Bell Crank Bush

#### Part Material

AB-1 , AB-2, BRONZE AND BRASS

Bell crank bush use in the rear suspension of HCV, MCV, SMCV vehicle like - TATA, Eicher, TATA 207, TATA - 407, TATA - 1312, TATA - 608, TATA - 2416.