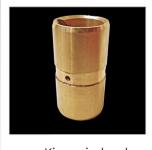

## BELL CRANK BUSH

#### Part Name

Bell Crank Bush

#### Part Material

AB-1 , AB-2, BRONZE AND BRASS

Bell crank bush use in the rear suspension of HCV, MCV, SMCV vehicle like - TATA, Eicher, TATA 207, TATA - 407, TATA - 1312, TATA - 608, TATA - 2416.