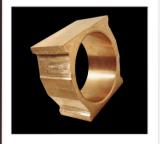

## BELL CRANK BUSH

#### Part Name

Bell Crank Bush

#### Part Material

AB-1 , AB-2, BRONZE AND BRASS

Bell crank bush use in the rear suspension of HCV, MCV, SMCV vehicle like - TATA, Eicher, TATA 207, TATA - 407, TATA - 1312, TATA - 608, TATA - 2416.