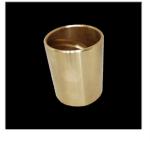

# Part Name KING PIN BUSH

#### Part Material

AB-1 , AB-2, BRONZE AND BRASS

KING PIN BUSH use in the Front Axel of HCV, MCV Commercial vehicle like - TATA, Eicher, Ashok leyland, TATA 207, TATA - 407, TATA - 1312, TATA - 608, TATA - 2416.

#### KING PIN BUSH