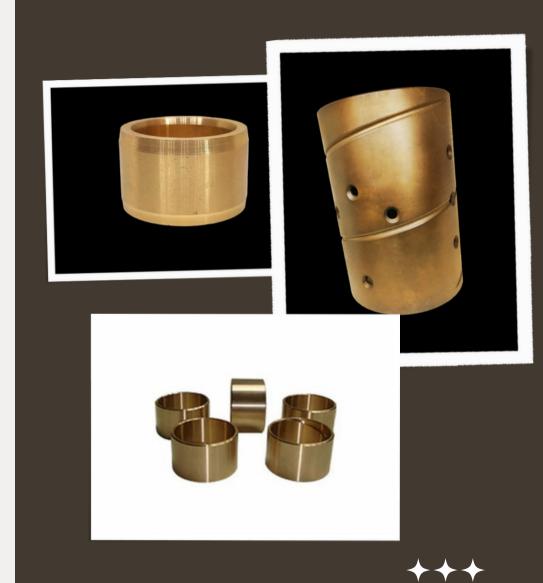

# Part Name KING PIN BUSH

#### Part Material

AB-1 , AB-2, BRONZE AND BRASS

KING PIN BUSH use in the Front Axel of HCV, MCV Commercial vehicle like - TATA, Eicher, Ashok leyland, TATA 207, TATA - 407, TATA - 1312, TATA - 608, TATA - 2416.

#### KING PIN BUSH